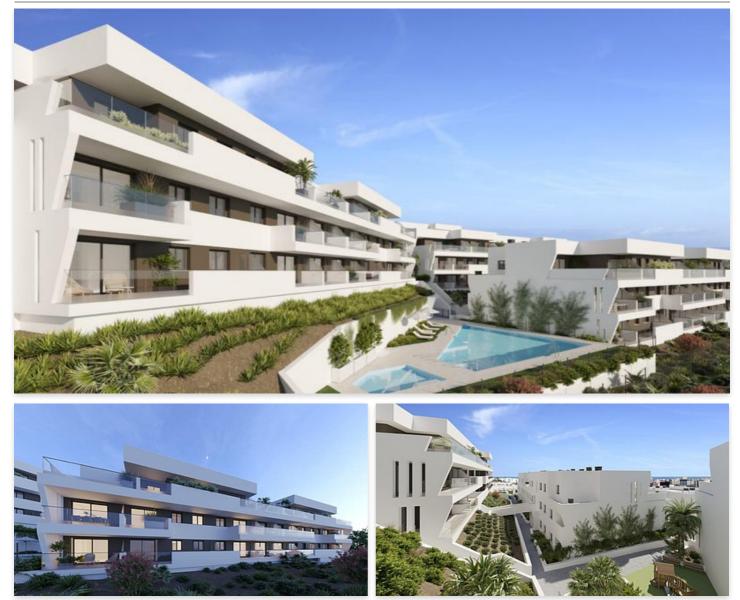

## Location: Estepona

This new development consists of seven housing blocks with a total of 132 homes with 1, 2, 3 and 4 bedrooms with a garage, storage room, community pool for adults and children and a children's play area.

The residential complex has 7 blocks distributed in 3 heights plus basements and is integrated into the environment with modern and contemporary architecture to enjoy this new complex.

It is located in Estepona, a privileged enclave both for its environmental and development value, very close to Marbella, and just over 30 minutes from Algeciras and Gibraltar. It is located just 10 minutes from the beach and is surrounded by all the necessary services: children's, primary and secondary education centers, supermarkets, health center, sports centers, cultural centers, leisure areas, etc.