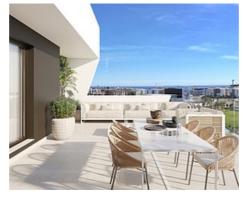

## Location: Estepona

This new development consists of seven housing blocks with a total of 132 homes with 1, 2, 3 and 4 bedrooms with a garage, storage room, community pool for adults and children and a children's play area.

## Price: 384,000 € - 389,500 €

- Reference: AP1324
- Bedrooms: 3
- Bathrooms: 2
- Built Size: 127 130 m<sup>2</sup>
- Terrace: 11 m<sup>2</sup>