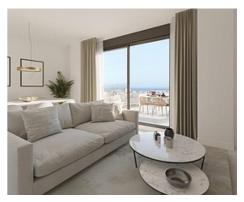

## Location: Estepona

This new development consists of seven housing blocks with a total of 132 homes with 1, 2, 3 and 4 bedrooms with a garage, storage room, community pool for adults and children and a children's play area.

The residential complex has 7 blocks distributed in 3 heights plus basements and is integrated into the environment with modern and contemporary architecture to enjoy this new complex.

It is located in Estepona, a privileged enclave both for its environmental and development value, very close to Marbella, and just over 30 minutes from Algeciras and Gibraltar. It is located just 10 minutes from the beach and is surrounded by all the necessary services: children's, primary and secondary education centers, supermarkets, health center, sports centers, cultural centers, leisure areas, etc.

## Price: 384,000 € - 389,500 €

- Reference: AP1324
- Bedrooms: 3
- Bathrooms: 2
- Built Size: 127 130 m<sup>2</sup>
- Terrace: 11 m<sup>2</sup>